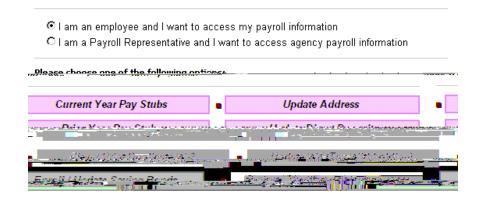

## 3/4 This screen informs you thatou haveaccess to POSC online

## 3/4 Click on "Start Using POSC"