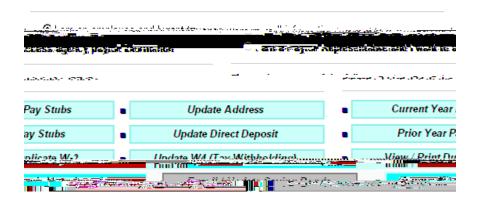

### 3/4 You now have full access to yourformation via POSC

- 9 Your current & prior year pay stubs.
- 9 Your W-2 information.
- 9 You can update your address any time online.
- 9 You can change your bank information any time online.
- 9 You can change your tax withholding via Form W-4 online anytime.
- 9 You can sign up for Savings Bonds online.