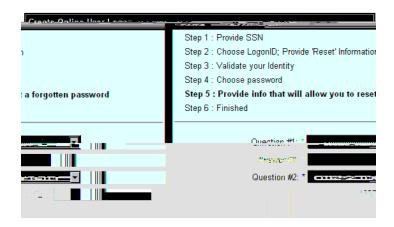

# FINANCIAL SERVICES finservehelp@towson.edu 410-704-5599

## PAYROLL ONLINE SERVICE CENTER (POSC) Instructions for Signing Up

3/4 Go to POSC homepagetps://interactive.marylandtaxes.com/Extranet/cpb/POSC/User/Start.aspx

#### 3/4 Choose and answer2 security questions



## 3/4 This screen informs you thatou haveaccess to POSC online



## 3/4 Click on "Start Using POSC"



#### 34 Check "YES - I WANT WEB ONLY ACCESS"



### 3/4 You now have full access to yourformation via POSC

- 9 Your current & prior year pay stubs.
- 9 Your W-2 information.
- 9 You can update your address any time online.
- 9 You can change your bank information any time online.
- 9 You can change your tax withholding via Form W-4 online anytime.
- 9 You can sign up for Savings Bonds online.