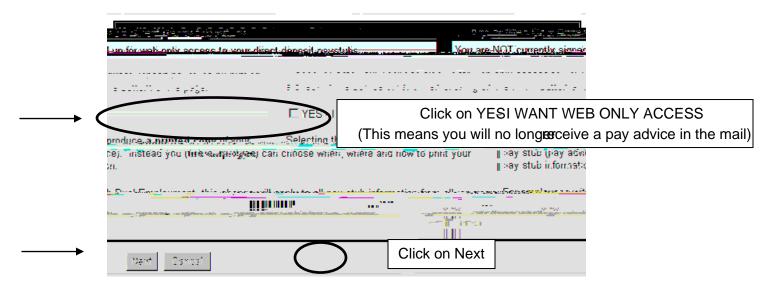

# FINANCIAL SERVICES finservehelp@towson.edu 410-704-5599

## PAYROLL ONLINE SERVICE CENTER (POSC) Instructions for Signing Up

3/4 Go to POSC homepagetps://interactive.marylandtaxes.com/Extranet/cpb/POSC/User/Start.aspx

#### 3/4 Choose and answer2 security questions



## 3/4 This screen informs you thatou haveaccess to POSC online



## 3/4 Click on "Start Using POSC"



#### 34 Check "YES - I WANT WEB ONLY ACCESS"



### 3/4 You now have full access to yourformation via POSC

- 9 Your current & prior year pay stubs.
- 9 Your W-2 information.
- 9 You can update your address any time online.
- 9 You can change your bank information any time online.
- 9 You can change your tax withholding via Form W-4 online anytime.
- 9 You can sign up for Savings Bonds online.