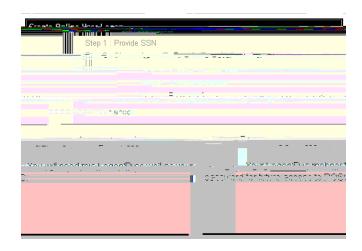

## PAYROLL ONLINE SERVICE CENTER (POSC) Instructions for Signing Up

3/4 Go to POSC homepagetps://interactive.marylandtaxes.com/Extranet/cpb/POSC/User/Start.aspx