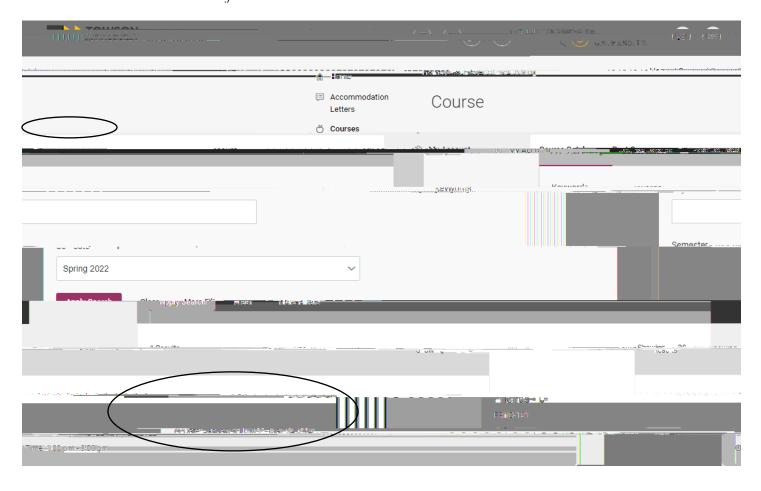

- Start by logging into \_\_\_\_\_ with your Towson credentials (https://towson-accommodate.symplicity.com) then select
- After you login, you are in the " section of Accommodate.

In the Accommodate portal, you can view the students who are enrolled in your class and view accommodations for student who have requested their letter of accommodation for the current semester. Below are instructions to view this list.

- After logging in, select " ." A list of courses that you are teaching will appear.
- Choose the course that you would like to view.
- Click on the " " tab to view all student enrolled in the course. This will allow you to see students who have accommodations as well as those who do not (this is updated daily).
- To view students who are approved for accommodations in this course, click on " select the current semester, and " ." Then click apply search.